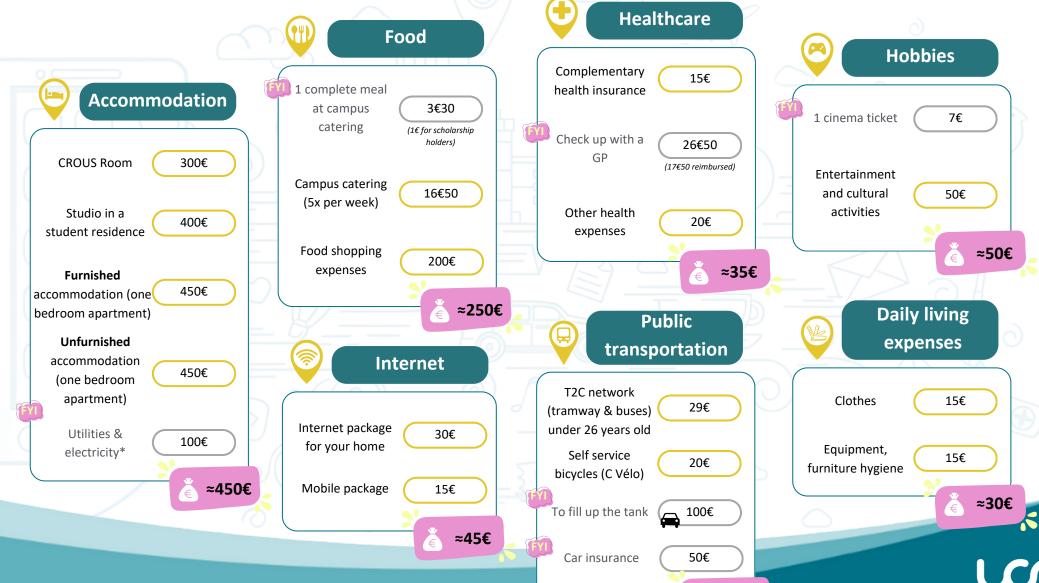

## **INDICATIVE MONTHLY EXPENSES**

## FOR AN INTERNATIONAL STUDENT IN CLERMONT-FERRAND

≈50€